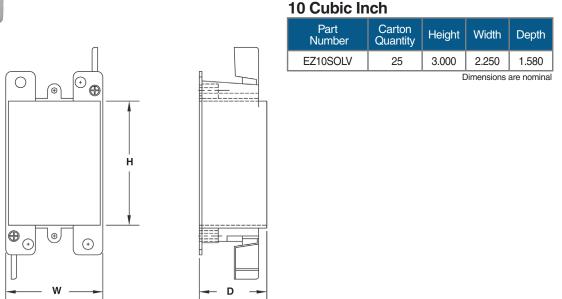

## EZ BOX® Old Work Switch & Outlet Boxes

EZ10SOLV is a 1-gang, old work, low voltage EZ BOX used for low voltage installations in renovation (old work) residential and light commercial applications. The backless design is great for the large or deep low-voltage wiring needed for communications and cable installations.

- Fits most standard 1-gang PVC faceplates
- · Mounts easily with convenient flanges (mounting ears)
- · EZ Mount winged swing tabs hold it securely in place
- Engineered for EZ, cost saving installation and constructed with resilient PVC for durability
- ETL Listed, ETL 2 Hour Fire-rated
- Made in USA