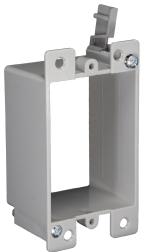

## EZ BOX® Old Work Switch & Outlet Boxes

EZ10SOLV is a 1-gang, old work, low voltage EZ BOX used for low voltage installations in renovation (old work) residential and light commercial applications. The backless design is great for the large or deep low-voltage wiring needed for communications and cable installations.

- Fits most standard 1-gang PVC faceplates
- · Mounts easily with convenient flanges (mounting ears)
- · EZ Mount winged swing tabs hold it securely in place
- Engineered for EZ, cost saving installation and constructed with resilient PVC for durability
- ETL Listed, ETL 2 Hour Fire-rated
- Made in USA